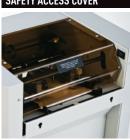

## SAFETY ACCESS COVER

Dimensions (D x W x H):  $23 \times 46 \times 36$  inches (20 W with conveyor stored), Shipping weight: 280 lbs.

The transparent safety access cover will not allow machine to operate when open.