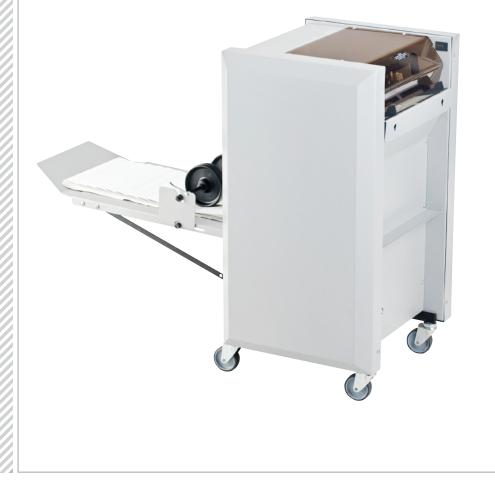

## → SPRINT 5000 BOOKLETMAKER

Jogs, staples, and folds in one operation. Quick and easy set-up and adjustment. Variable speed produces booklets up to 88 pages (off-line).\* On-line saddle, corner, and side stapling capability. "Fold only" capability. Heavy-duty staple clinchers produce "flat-finish" staples. 2 stapling heads, 5 stapling positions uses highcapacity, 5,000-staple cartridges. Auto-stop and signal when staple cartridge is empty. Powered exit conveyor. Transparent safety access cover—machine will not operate with cover in open position. Mounted on heavy-duty casters. Optional interface for on-line use with the MBM® FC 10. Optional face trimmer.

Dimensions (D x W x H):  $23 \times 46 \times 36$  inches (20 W with conveyor stored), Shipping weight: 280 lbs.

The transparent safety access cover will not allow machine to operate when open.

## POWERED CONVEYOR

A powered exit conveyor stacks booklets neatly and folds away for compact storage.

An optional face trimmer trims booklets up to 100 pages.\*

| → SPRINT 5000                                             |                             |
|-----------------------------------------------------------|-----------------------------|
| Speed                                                     | 1,500 sets/hr*              |
| Sheet capacity                                            | 22*                         |
| Paper size                                                | 5.5" x 8.5"<br>to 12" x 18" |
| Power supply                                              | 115 V, 60 Hz                |
| * may vary due to variations in paper<br>and power supply |                             |