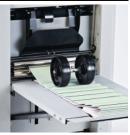

## → SPRINT 5000 BOOKLETMAKER

Jogs, staples, and folds in one operation. Quick and easy set-up and adjustment. Variable speed produces booklets up to 88 pages (off-line).\* On-line saddle, corner, and side stapling capability. "Fold only" capability. Heavy-duty staple clinchers produce "flat-finish" staples. 2 stapling heads, 5 stapling positions uses highcapacity, 5,000-staple cartridges. Auto-stop and signal when staple cartridge is empty. Powered exit conveyor. Transparent safety access cover—machine will not operate with cover in open position. Mounted on heavy-duty casters. Optional interface for on-line use with the MBM® FC 10. Optional face trimmer.

## POWERED CONVEYOR

A powered exit conveyor stacks booklets neatly and folds away for compact storage.

An optional face trimmer trims booklets up to 100 pages.\*

| → SPRINT 5000                                             |                             |
|-----------------------------------------------------------|-----------------------------|
| Speed                                                     | 1,500 sets/hr*              |
| Sheet capacity                                            | 22*                         |
| Paper size                                                | 5.5" x 8.5"<br>to 12" x 18" |
| Power supply                                              | 115 V, 60 Hz                |
| * may vary due to variations in paper<br>and power supply |                             |