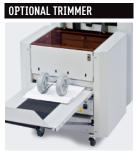

## POWERED CONVEYOR

A powered exit conveyor stacks booklets neatly and folds away for compact storage.

An optional face trimmer trims booklets up to 100 pages.\*

| → SPRINT 5000                                             |                             |
|-----------------------------------------------------------|-----------------------------|
| Speed                                                     | 1,500 sets/hr*              |
| Sheet capacity                                            | 22*                         |
| Paper size                                                | 5.5" x 8.5"<br>to 12" x 18" |
| Power supply                                              | 115 V, 60 Hz                |
| * may vary due to variations in paper<br>and power supply |                             |

## **SPRINT TRIMMER**

| TRIMMER SPECIFICATIONS Max. Cutting Height: | 50 sheets of 80 GSM bond                                                                                               |
|---------------------------------------------|------------------------------------------------------------------------------------------------------------------------|
| Book Sizes:                                 | 5½" x 4¼" to 11" x 8½"                                                                                                 |
| Dimensions:                                 | Width: 221/2"<br>Height: 241/2"<br>Length: 191/4" (Conveyor stored)<br>Length: 40" (Conveyor in use)                   |
| Weight:                                     | 185.2 Lbs.                                                                                                             |
| Power:                                      | 110v 60Hz<br>Consumption approx. 180 Watts<br>Fuse: Mains inlet - 10 amp 110 V.<br>24 Vdc power supply - 2.5 amp 110 V |